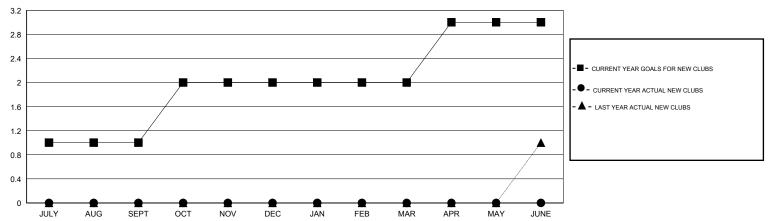

## GOALS AND ACTUAL NEW CLUBS CUMULATIVE

| DROPPED CLUBS: 0  DROPPED MEMBERS            | 33 CLUBS OF 48 ADDED 1 OR MORE<br>NEW MEMBERS | GENDER DISTRIBUTION           MALE         1,065 (77.51%)           FEMALE         309 (22.49%) |            |  |
|----------------------------------------------|-----------------------------------------------|-------------------------------------------------------------------------------------------------|------------|--|
| DECEASED 15 CLUB CANCELLED 0                 | CLICK HERE FOR HEALTH ASSESSMENT DATA         | FAMILY UNIT MEMBERS                                                                             | 218        |  |
| OTHER         99           TOTAL         114 |                                               | HEAD OF HOUSEHOLD  NON-HEAD OF HOUSEHOLD                                                        | 107<br>111 |  |

## **LOCATION WASHINGTON**

 $\mathsf{GMT}\;\mathsf{CA}\;1$ 

|                       |                  | Clubs     |                  |                  |                       |                    | Members                             |                    |                  |
|-----------------------|------------------|-----------|------------------|------------------|-----------------------|--------------------|-------------------------------------|--------------------|------------------|
| RESULTS FOR 2014-2015 |                  |           |                  |                  | RESULTS FOR 2014-2015 |                    |                                     |                    |                  |
| QUARTER               | NEW CLUB<br>GOAL | NEW CLUBS | DROPPED<br>CLUBS | NET<br>GAIN/LOSS | QUARTER               | NEW MEMBER<br>GOAL | CHARTER AND<br>NEW MEMBERS<br>ADDED | DROPPED<br>MEMBERS | NET<br>GAIN/LOSS |
| JULY/AUG/SEPT         | 1                | 0         | 0                | 0                | JULY/AUG/SEPT         | 45                 | 15                                  | 43                 | -28              |
| OCT/NOV/DEC           | 1                | 0         | 0                |                  | OCT/NOV/DEC           | 45                 | 26                                  | 38                 | -12              |
| JAN/FEB/MAR           | 0                | 0         | 0                | 0                | JAN/FEB/MAR           | 20                 | 39                                  | 23                 | 16               |
| APR/MAY/JUNE          | 1                | 0         | 0                | 0                | APR/MAY/JUNE          | 45                 | 11                                  | 10                 | 1                |